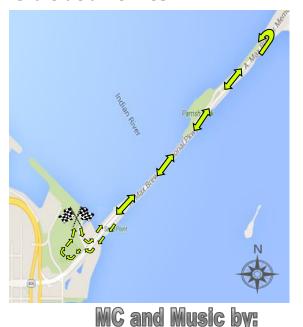

#### 5K Course & Event Map

The 5K starts and finishes in Sand Point Park. The course will cross and return over the A. Max Brewer Bridge and include a water station. Race results will be available live at the finish line kiosk and later posted to www.sculptorcharter.org.